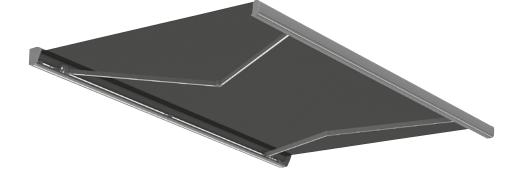

## Lago

Types:

- LAGO cassette
- LAGO semi-open
- LAGO open

Maximum dimensions:

600 x 400 with 2 arms 1200 x 400 with 4 arms

Drive:

electric

LED lighting: in the cassette, in the front slat, in the arms.