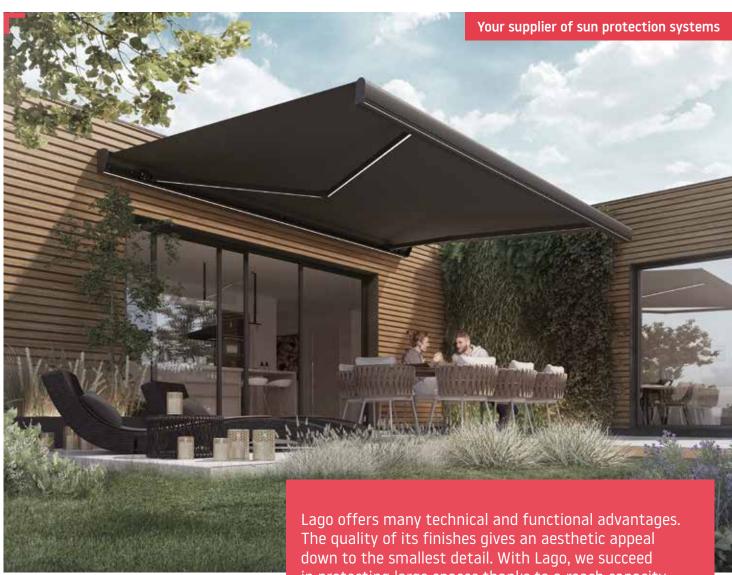

## Lago

in protecting large spaces thanks to a reach capacity of up to 4 metres and a width of up to 12 metres in 4-arm installations.

There is an option of LED lighting integrated into the cassette, arms, and front slat. This awning model offers four box options: cassette, semi-cassette, semi-open, and open.

## Lago

Types:

- LAGO cassette
- LAGO semi-open
- LAGO open

Maximum dimensions:

600 x 400 with 2 arms 1200 x 400 with 4 arms

Drive:

electric

LED lighting: in the cassette, in the front slat, in the arms.