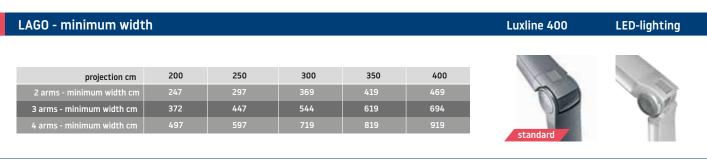

## Lago

in protecting large spaces thanks to a reach capacity of up to 4 metres and a width of up to 12 metres in 4-arm installations.

There is an option of LED lighting integrated into the cassette, arms, and front slat. This awning model offers four box options: cassette, semi-cassette, semi-open, and open.

## Lago

Types:

- LAGO cassette
- LAGO semi-open
- LAGO open

Maximum dimensions:

600 x 400 with 2 arms 1200 x 400 with 4 arms

Drive:

electric

LED lighting: in the cassette, in the front slat, in the arms.