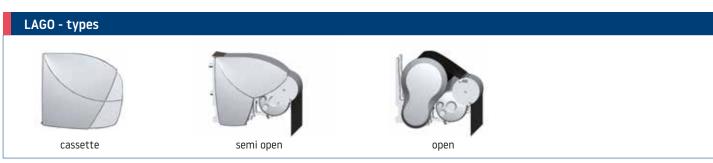

## Lago

in protecting large spaces thanks to a reach capacity of up to 4 metres and a width of up to 12 metres in 4-arm installations.

There is an option of LED lighting integrated into the cassette, arms, and front slat. This awning model offers four box options: cassette, semi-cassette, semi-open, and open.

## Lago

Types:

- LAGO cassette
- LAGO semi-open
- LAGO open

Maximum dimensions:

600 x 400 with 2 arms 1200 x 400 with 4 arms

Drive:

electric

LED lighting: in the cassette, in the front slat, in the arms.