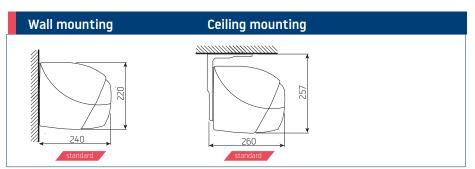

## Mounting on the wall The inclination of the awning Mounting on the wall Teach [cm] 350 400 200 cm 150 cm 0 cm 7 reach [cm] 350 400 100 cm 150 cm 150 cm 100 cm 150 cm 100 cm 150 cm 100 cm

400 cm