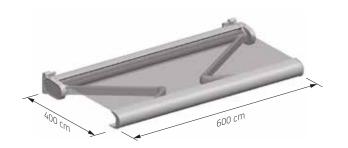

## Marsala

Marsala is ideal for shading patios and balconies, and for protecting windows, displays and verandas from the sun. It has an elegant and modern design. One set of arms can cover an area of 600 x 400 cm.

### Marsala

Type: MARSALA

Maximum width: **600 x 400 cm 700 x 300 cm** 

Drive:: electric