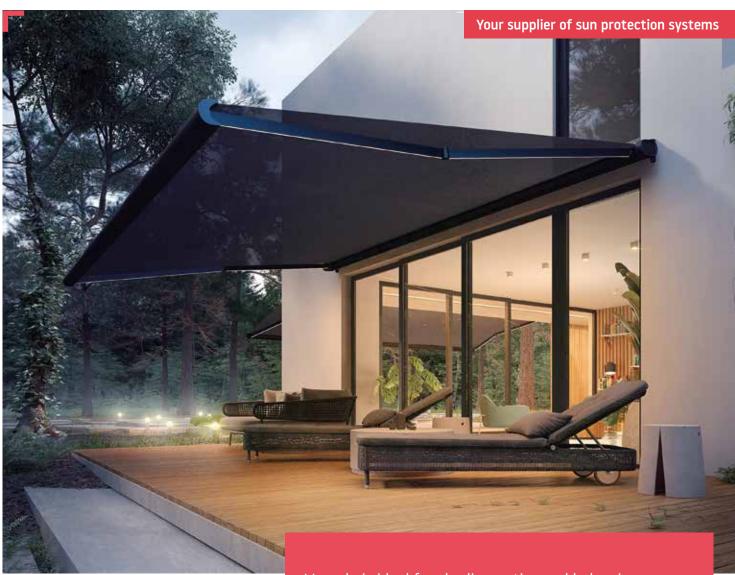

## Marsala

Marsala is ideal for shading patios and balconies, and for protecting windows, displays and verandas from the sun. It has an elegant and modern design. One set of arms can cover an area of 600 x 400 cm.

The cassette protects the fabric and arms from wind, snow, rain and dust. It can be mounted on walls or ceilings and can even have LED lights integrated into the arms and front profile.