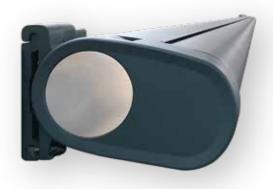

The cassette protects the fabric and arms from wind, snow, rain and dust. It can be mounted on walls or ceilings and can even have LED lights integrated into the arms and front profile.