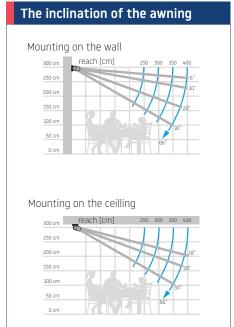

## MARSALA – minimum width reach cm 200 250 300 350 400 arms → 2 2 2 2 2

289

339

389

439

239

Luxline 400

**LED-lighting** 