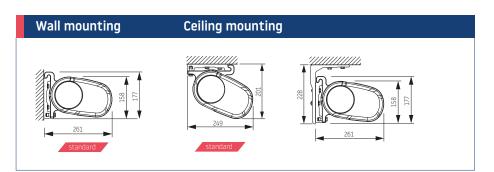

The cassette protects the fabric and arms from wind, snow, rain and dust. It can be mounted on walls or ceilings and can even have LED lights integrated into the arms and front profile.

# Mounting profiles Celling mounting Extended wall mounting