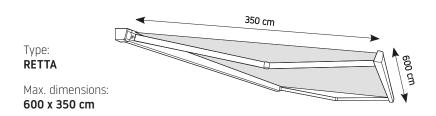

# Retta

Retta can be installed on walls or ceilings to offer sun protection for terraces, balconies, window niches, shop windows and verandas. Its distinguishing feature is its rectangular cassette and a single set of arms that effectively cover an area of 600 x 350 cm.