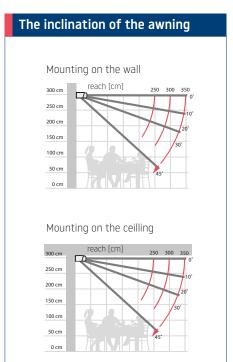

# Retta

Retta can be installed on walls or ceilings to offer sun protection for terraces, balconies, window niches, shop windows and verandas. Its distinguishing feature is its rectangular cassette and a single set of arms that effectively cover an area of 600 x 350 cm.