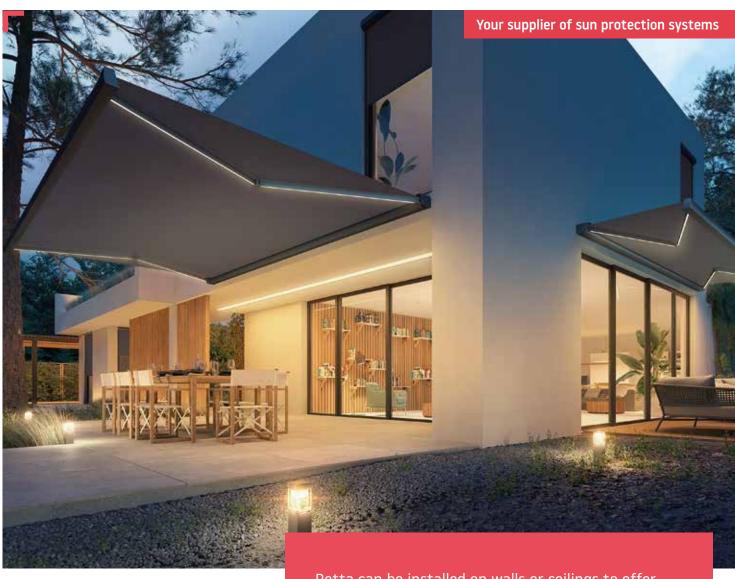

# Retta

Retta can be installed on walls or ceilings to offer sun protection for terraces, balconies, window niches, shop windows and verandas. Its distinguishing feature is its rectangular cassette and a single set of arms that effectively cover an area of 600 x 350 cm.

The cassette protects the fabric and arms from wind, snow, rain, and dust. Moreover, LED lighting in arms is an option.