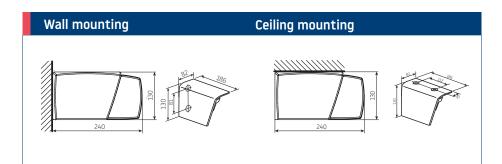

# Retta

Retta can be installed on walls or ceilings to offer sun protection for terraces, balconies, window niches, shop windows and verandas. Its distinguishing feature is its rectangular cassette and a single set of arms that effectively cover an area of 600 x 350 cm.