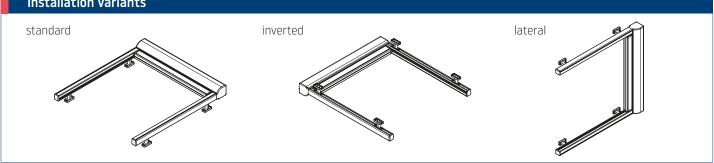

## Salerno

Salerno can be installed on roof windows and mounted in three ways: standard, inverted and lateral. This product has drainage elements in both the front slat and the box/side covers. The gutter-type profile allows water to drain along the guide rail. To ensure flawless fabric, we use a 70 mm corrugated steel tube which provides better rigidity. The fabric and. Tube is mounted on a spring-loaded holder, similar to the RS Smart, making it easy to mount and dismount the product.

## Mounting elements for guide rails

Installation variants

Mounting clip

Gutter 110 10 DICCSON somfy. SATTLER Serge Ferrari swela