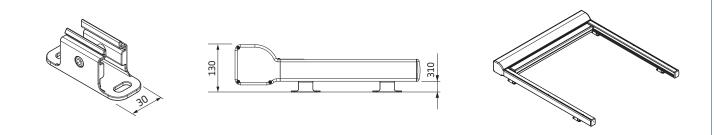

## Mounting elements for guide rails

Installation variants

Mounting clip

Gutter 110 10 DICCSON somfy. SATTLER Serge Ferrari swela