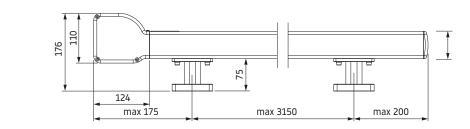

## Salerno

Salerno can be installed on roof windows and mounted in three ways: standard, inverted and lateral. This product has drainage elements in both the front slat and the box/side covers. The gutter-type profile allows water to drain along the guide rail. To ensure flawless fabric, we use a 70 mm corrugated steel tube which provides better rigidity. The fabric and. Tube is mounted on a spring-loaded holder, similar to the RS Smart, making it easy to mount and dismount the product.

## Salerno

Type: **SALERNO** 

Max dimensions: 400 x 300 cm 300 x 400 cm

Drive: electric