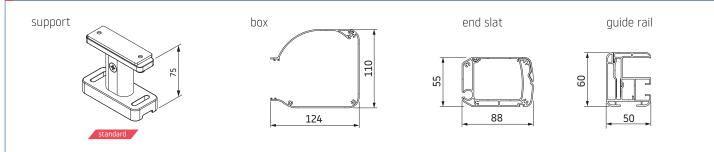

## Salerno

Salerno can be installed on roof windows and mounted in three ways: standard, inverted and lateral. This product has drainage elements in both the front slat and the box/side covers. The gutter-type profile allows water to drain along the guide rail. To ensure flawless fabric, we use a 70 mm corrugated steel tube which provides better rigidity. The fabric and. Tube is mounted on a spring-loaded holder, similar to the RS Smart, making it easy to mount and dismount the product.

## Mounting elements for guide rails

Installation variants

Mounting clip

Gutter 110 10 DICCSON somfy. SATTLER Serge Ferrari swela